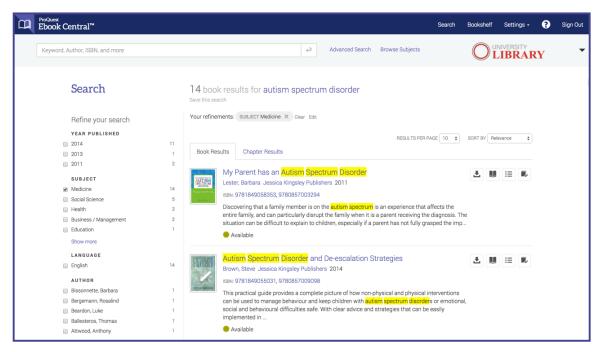

Your search terms highlighted in Ebook Central search results

- **5. Open the book** to read, search for keywords within the book and jump to relevant chapters. Read by scrolling or flipping through pages.
- **6. Create a citation** in your choice of format by selecting . Citations are also included when you copy and paste text, and print pages and chapters to PDF.