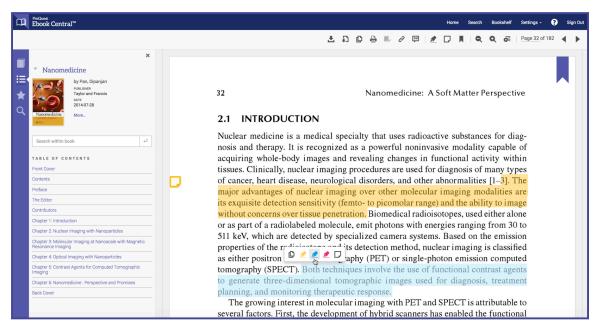

Your notes, bookmarks, and highlighted text in the Ebook Central reader

- **9.** In your Bookshelf you can **organize and share your research**. Share a book or entire folder of books with others, and export the notes you have taken in a book.
- 10. Download the book or specific chapters to use offline.